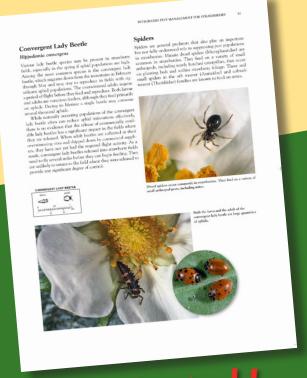

INTEGRATED PEST MANAGEMENT FOR

## Strawberries

SECOND EDITION

#### What's New in the Second Edition?

- 70 additional color photographs
- Colorful line drawings
- A chapter devoted to strawberry nursery propagation and production of bare-root transplants
- Season-by-season list of important management activities
- 8 additional pests and disorders
- An easy to use, comprehensive index



Back in stock!

University of California
Agriculture and Natural Res
Communication Services
6701 San Pablo Ave., 2nd



# Newly revised!

From the University of California

INTEGRATED PEST MANAGEMENT FOR

## Strawberries

SECOND EDITION



351/??????M/05/08-CR/M

Revised and back in stock after 5 years!

Illustrated with 224 color photographs and 56 line drawings and charts that will help you identify over 90 important pests and disorders.

INTEGRATED PEST MANAGEMENT FOR

### Strawberries

SECOND EDITION

his newly revised manual is the ultimate guide to pest management for strawberries. Whether you're a commercial grower or a home gardener, this manual is for you.

Using this manual you'll learn how to prevent and diagnose causes of damage; identify pests and key natural enemies; establ